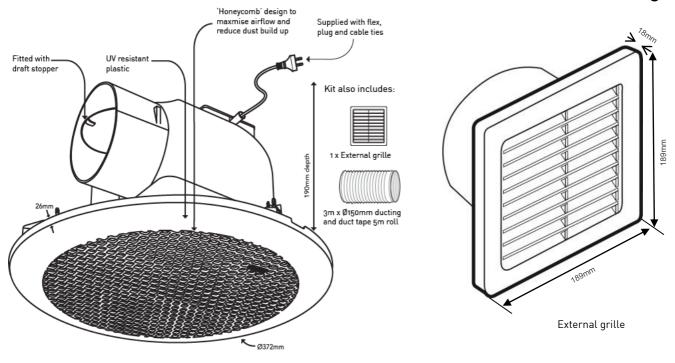

## EFD01RDWEKIT

| Cat. No.                        | EFD01RDWEKIT                                                       |  |
|---------------------------------|--------------------------------------------------------------------|--|
| Description                     | Round Ducted Ceiling Exhaust Fan kit with Duct and External Grille |  |
| Colour                          | White                                                              |  |
| Supply Voltage                  | 230 - 240V a.c ~ 50 Hz                                             |  |
| Power Rating                    | 40W max                                                            |  |
| Air Flow Rate                   | 330 m³/hr max (Airflow dependents on installation conditions)      |  |
| Class of protection             | Class II                                                           |  |
| Grille Size (Ceiling fan)       | Ø372mm                                                             |  |
| Projection into ceiling         | 190mm                                                              |  |
| Hole cut-out size (Ceiling fan) | Ø298mm                                                             |  |
| IP rating                       | IPX4 *                                                             |  |
| Power cord length               | 70cm                                                               |  |
| Application                     | Ceiling                                                            |  |
| Sound Pressure Level at 3m      | 36dBA (Tested in accordance with AS 1217.5)                        |  |
| Warranty                        | 3 Year                                                             |  |

## Ceiling Exhaust Fan Kit - Duct and External Grille

A brand of Liegrand

- Ideal for bathroom, kitchens and laundries.
- Kit includes: External grille with mesh,
  Ø150mm x 3m Duct, Cable ties and Duct tape
  roll, Instruction Sheet and Warranty Card.
- It encourages air circulation and steam reduction.
- Features a centrifugal fan designed to be ducted outside.
- Airflow measured at 250m<sup>3</sup>/hr with Ø150mm x 3m long duct.
- Not compatible with after market duct kits.
- \*Not recommended for Zone1 Installation as per AS/NZS 3000.