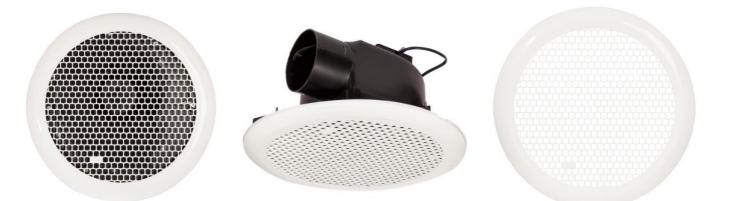

## EFD01RDWEKIT

| Cat. No.                        | EFD01RDWEKIT                                                       |  |
|---------------------------------|--------------------------------------------------------------------|--|
| Description                     | Round Ducted Ceiling Exhaust Fan kit with Duct and External Grille |  |
| Colour                          | White                                                              |  |
| Supply Voltage                  | 230 - 240V a.c ~ 50 Hz                                             |  |
| Power Rating                    | 40W max                                                            |  |
| Air Flow Rate                   | 330 m³/hr max (Airflow dependents on installation conditions)      |  |
| Class of protection             | Class II                                                           |  |
| Grille Size (Ceiling fan)       | Ø372mm                                                             |  |
| Projection into ceiling         | 190mm                                                              |  |
| Hole cut-out size (Ceiling fan) | Ø298mm                                                             |  |
| IP rating                       | IPX4 *                                                             |  |
| Power cord length               | 70cm                                                               |  |
| Application                     | Ceiling                                                            |  |
| Sound Pressure Level at 3m      | 36dBA (Tested in accordance with AS 1217.5)                        |  |
| Warranty                        | 3 Year                                                             |  |

## Ceiling Exhaust Fan Kit - Duct and External Grille

A brand of Liegrand

- Ideal for bathroom, kitchens and laundries.
- Kit includes: External grille with mesh,
  Ø150mm x 3m Duct, Cable ties and Duct tape
  roll, Instruction Sheet and Warranty Card.
- It encourages air circulation and steam reduction.
- Features a centrifugal fan designed to be ducted outside.
- Airflow measured at 250m<sup>3</sup>/hr with Ø150mm x 3m long duct.
- Not compatible with after market duct kits.
- \*Not recommended for Zone1 Installation as per AS/NZS 3000.